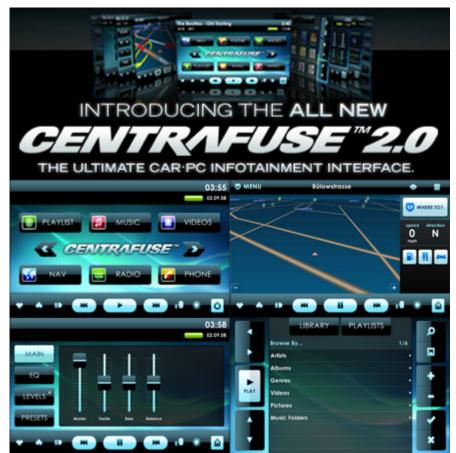

Centrafuse is a complete media & hardware management software solution for in-vehicle computer systems.

Centrafuse is a touch screen controlled, user interface for vehicle computer systems. Centrafuse offers an unparalleled feature set, empowering & simplifying driver-control over a wide range of functions.

Centrafuse XLE: Like STD-version, but with built-in navigation module (maps included for whole Europe, Speech output, TMC)